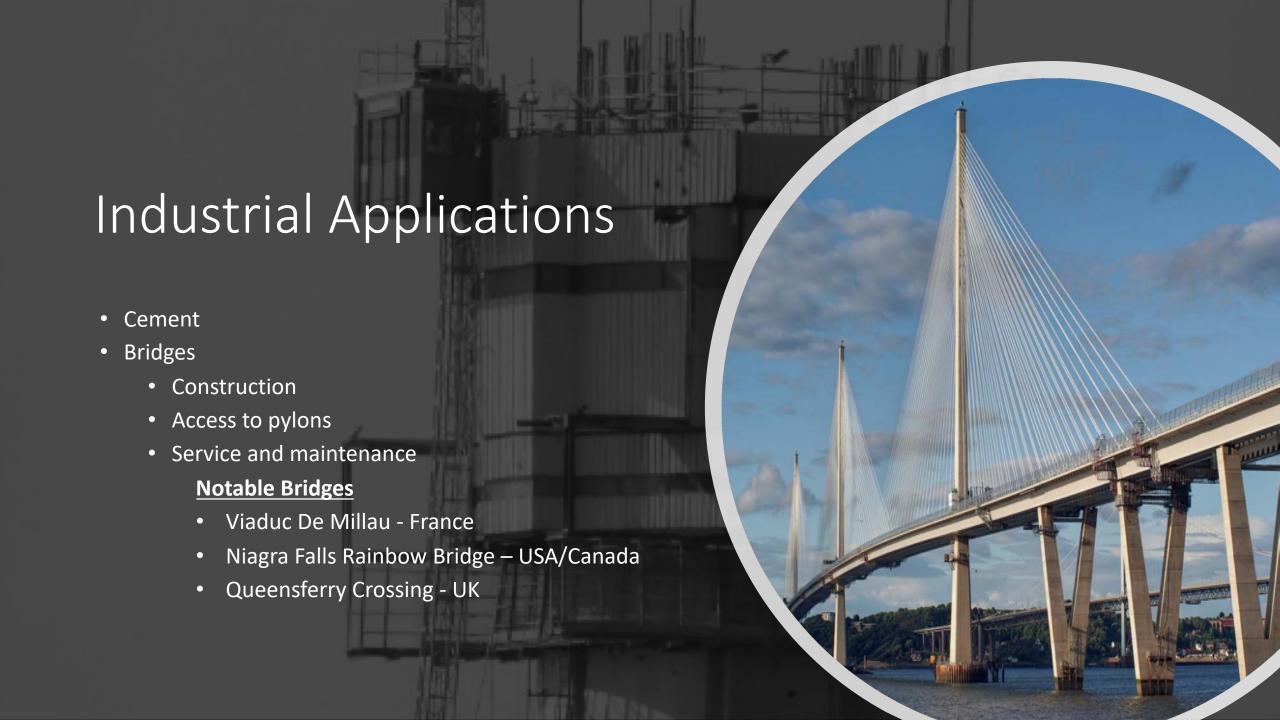

## Industrial Applications

- Cement
- Bridges
- Oil Rigs
  - Access when docked
  - From shore up to a crossing
  - On leg directly to platform