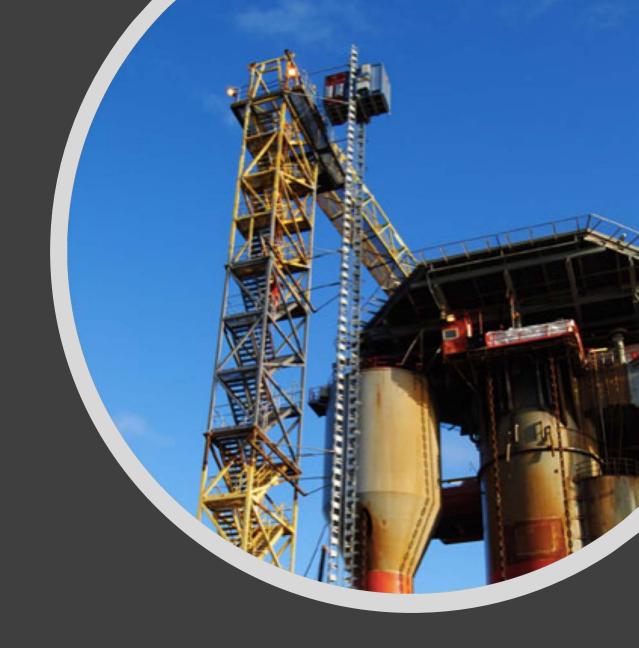

## Industrial Applications

- Cement
- Bridges
- Oil Rigs
  - Access when docked
  - From shore up to a crossing
  - On leg directly to platform