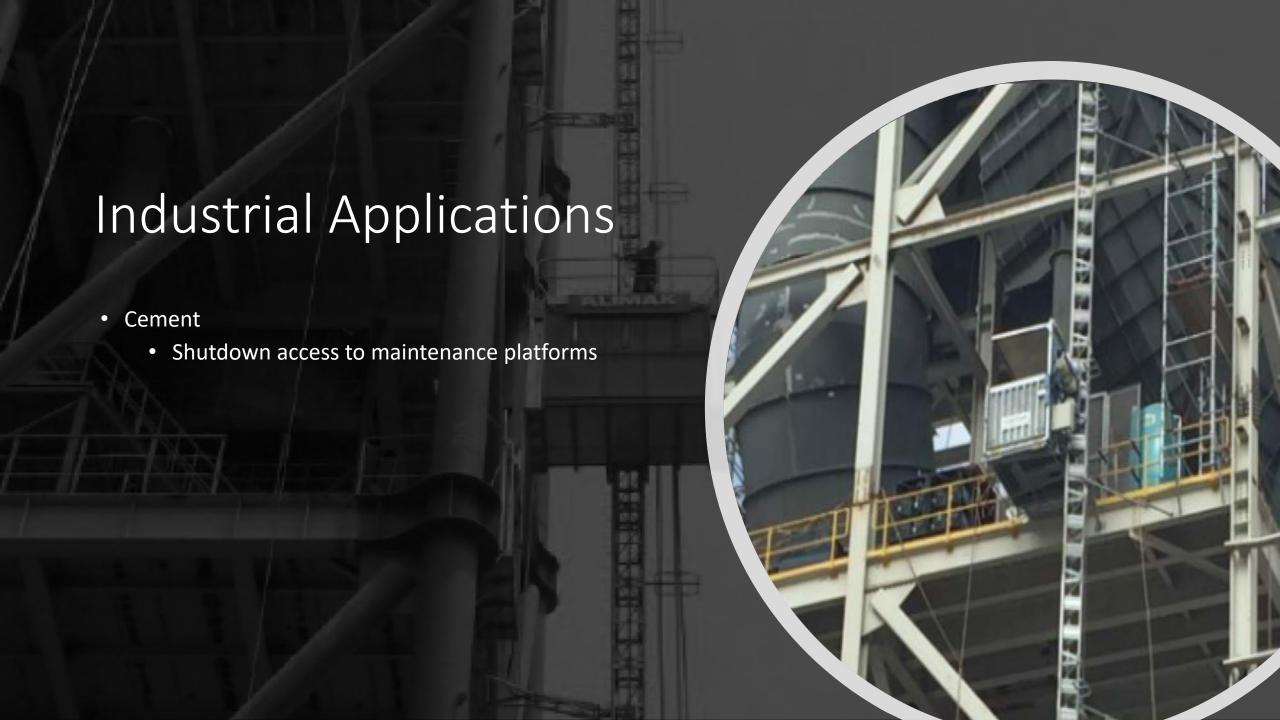

## Industrial Applications

- Cement
- Bridges
- Oil Rigs
  - Access when docked
  - From shore up to a crossing
  - On leg directly to platform