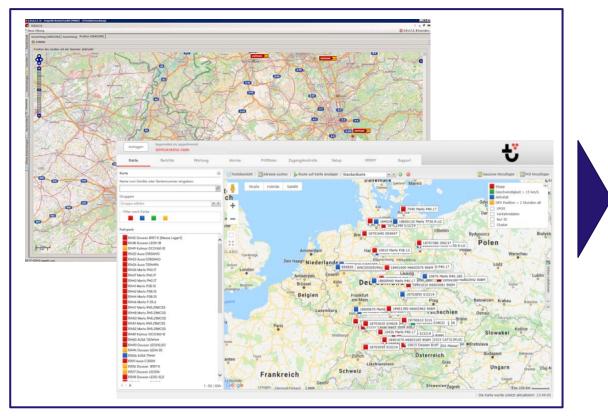

## **TELEMATICS**

#### TELEMATIC TOOLS IN MEWPS TO LEVERAGE EFFICIENCY

- Location
- Working time

- Battery status
- Battery charging cycle
- Fuel consumption
- Idling cycle