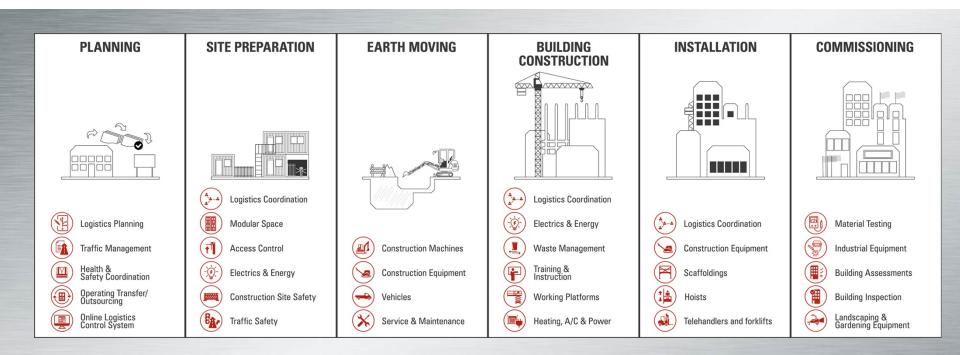

## **FACTS & FIGURES**

#### ZEPPELIN RENTAL IS THE LARGEST CAT RENTAL STORE WORLDWIDE

KEY FACTS 2018





| Total Revenues               | €473111 |
|------------------------------|---------|
| Rental + Service<br>Revenues | € 400m  |
| Product Segments             | 9       |
| Countries                    | 4       |
| Employees                    | 1,558   |
|                              |         |



#### OFFERING

Equipment Rental

Temporary Infrastructure



Construction Logistics & Services





## **BUSINESS MODEL**



INTEGRATED BUSINESS MODEL BASED ON ASSET RENTAL AND ADDITIONAL SERVICES





## **PRODUCT MIX**



#### FROM FOCUSING ON COSTRUCTION MACHINERY TO A BALANCED PRODUCT PORTFOLIO





## **UNIQUE OFFER**

# 2

#### SOLUTIONS FOR EACH STAGE OF A CONSTRUCTION PROJECT





## **CUSTOMER SEGMENTS**

#### SOLUTIONS FOR A VARIETY OF CUSTOMERS

















## **MEWPS @ ZEPPELIN RENTAL**

REASONS FOR STRATEGIC FOCUS ON MEWPS



\*Source: bbi analysis of MEWPs

## **COMPETITORS**



SHARE OF MEWPS WITHIN THE PRODUCT MIX OF OUR COMPETITORS IS SIGNIFICANTLY HIGHER





## SERVICE AND LOGISTIC CONCEPT OF MEWPS

RENTAL AND SERVICE THROUGHOUT GERMANY





## **TELEMATICS**

#### TELEMATIC TOOLS IN MEWPS TO LEVERAGE EFFICIENCY





- Location
- Working time



- Battery status
- Battery charging cycle
- Fuel consumption
- Idling cycle



## STRATEGIC ALIGNMENT

#### COLLABORATION IN MEWP-BUSINESS BECOMES NECESSARY





## **IMPORTANCE OF MEPWS**