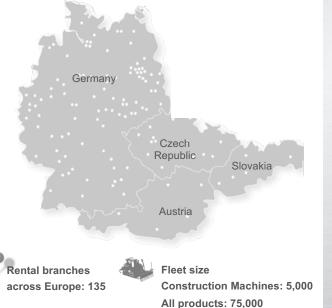

#### ZEPPELIN RENTAL IS THE LARGEST CAT RENTAL STORE WORLDWIDE

KEY FACTS 2018

| Total Revenues               | €473111 |
|------------------------------|---------|
| Rental + Service<br>Revenues | € 400m  |
| Product Segments             | 9       |
| Countries                    | 4       |
| Employees                    | 1,558   |
|                              |         |