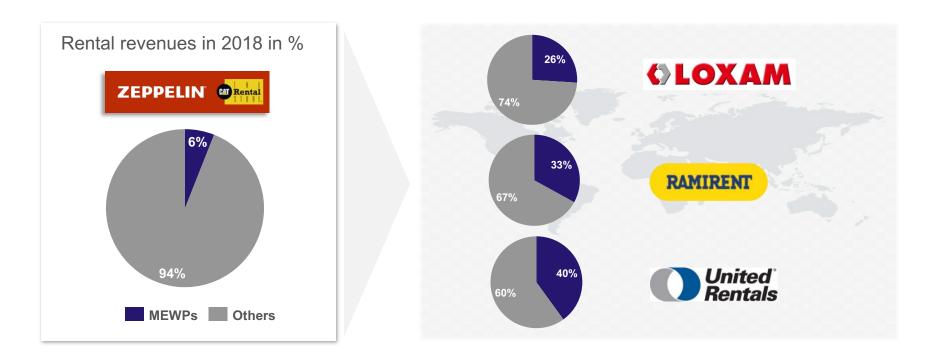

## **COMPETITORS**

SHARE OF MEWPS WITHIN THE PRODUCT MIX OF OUR COMPETITORS IS SIGNIFICANTLY HIGHER