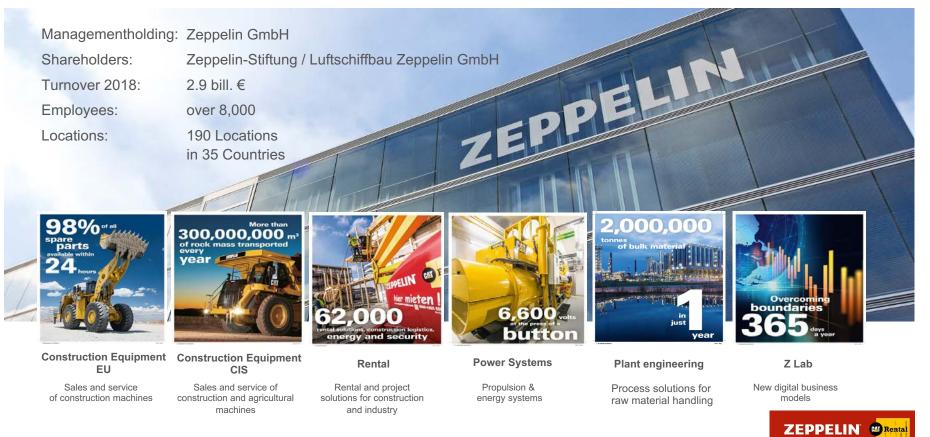

-----------------------|
| 2003         | Head of Division Rental Services, General Manager Zeppelin<br>Construction Equipment and Zeppelin Rental<br>(former MVS Zeppelin) |
| 2001 – 2002  | Director and General Manager Eastern Europe/<br>Central Asia for Zeppelin GmbH                                                    |
| 1990 – 2001  | Different sales responsibilities at Zeppelin Metallwerke and Zeppelin Construction Equipment                                      |
| 1987 – 1990  | Research assistant at Technische Universität<br>Bergakademie Freiberg                                                             |
| 1982 – 1987  | Academic Studies at Technische Universität<br>Bergakademie Freiberg, degree in Mining Engineering                                 |



#### **GROUP OVERVIEW**





## **FACTS & FIGURES**

#### ZEPPELIN RENTAL IS THE LARGEST CAT RENTAL STORE WORLDWIDE

KEY FACTS 2018





| Total Revenues               | €473111 |
|------------------------------|---------|
| Rental + Service<br>Revenues | € 400m  |
| Product Segments             | 9       |
| Countries                    | 4       |
| Employees                    | 1,558   |
|                              |         |



#### OFFERING

Equipment Rental

Temporary Infrastructure



Construction Logistics & Services





## **BUSINESS MODEL**



INTEGRATED BUSINESS MODEL BASED ON ASSET RENTAL AND ADDITIONAL SERVICES





## **PRODUCT MIX**



#### FROM FOCUSING ON COSTRUCTION MACHINERY TO A BALANCED PRODUCT PORTFOLIO





## **UNIQUE OFFER**

# 2

#### SOLUTIONS FOR EACH STAGE OF A CONSTRUCTION PROJECT