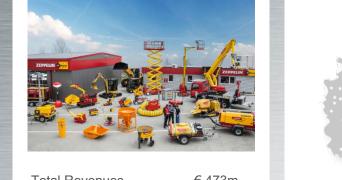

## **FACTS & FIGURES**

#### ZEPPELIN RENTAL IS THE LARGEST CAT RENTAL STORE WORLDWIDE

KEY FACTS 2018

| Total Revenues               | €473111 |
|------------------------------|---------|
| Rental + Service<br>Revenues | € 400m  |
| Product Segments             | 9       |
| Countries                    | 4       |
| Employees                    | 1,558   |
|                              |         |