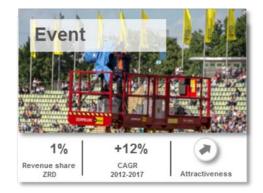

RLDWIDE

KEY FACTS 2018





| Total Revenues               | €473111 |
|------------------------------|---------|
| Rental + Service<br>Revenues | € 400m  |
| Product Segments             | 9       |
| Countries                    | 4       |
| Employees                    | 1,558   |
|                              |         |



#### OFFERING

Equipment Rental

Temporary Infrastructure



Construction Logistics & Services





## **BUSINESS MODEL**



INTEGRATED BUSINESS MODEL BASED ON ASSET RENTAL AND ADDITIONAL SERVICES





## **PRODUCT MIX**



#### FROM FOCUSING ON COSTRUCTION MACHINERY TO A BALANCED PRODUCT PORTFOLIO





## **UNIQUE OFFER**

# 2

#### SOLUTIONS FOR EACH STAGE OF A CONSTRUCTION PROJECT





## **CUSTOMER SEGMENTS**

#### SOLUTIONS FOR A VARIETY OF CUSTOMERS

















## **MEWPS @ ZEPPELIN RENTAL**

REASONS FOR STRATEGIC FOCUS ON MEWPS



\*Source: bbi analysis of MEWPs

## **COMPETITORS**



SHARE OF MEWPS WITHIN THE PRODUCT MIX OF OUR COMPETITORS IS SIGNIFICANTLY HIGHER





## SERVICE AND LOGISTIC CONCEPT OF MEWPS

RENTAL AND SERVICE THROUGHOUT GERMANY





## **TELEMATICS**

#### TELEMATIC TOOLS IN MEWPS TO LEVERAGE EFFICIENCY





- Location
- Working time



- Battery status
- Battery charging cycle
- Fuel consumption
- Idling cycle



## STRATEGIC ALIGNMENT

#### COLLABORATION IN MEWP-BUSINESS BECOMES NECESSARY





## **IMPORTANCE OF MEPWS**