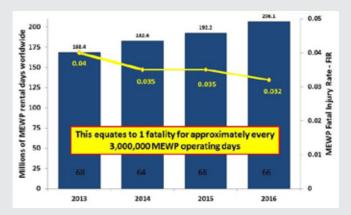

#### MEWP fatalities decline even as global rental market grows

The powered access fatal injury rate (FIR) declined in 2016, despite the fact that the total MEWP rental fleet and number of rental days worldwide increased over the same period.

In 2016 there were 66 reported fatalities involving MEWPs worldwide, compared to 68 reported in 2015. During the same period, the size of the global MEWP rental fleet rose from an estimated 1.17 million units at the end of 2015 to 1.25m at the end of 2016.

In 2015, the number of on-hire rental days was 192.2 million and the number of reported fatalities 68, giving a FIR of 0.35 per 100,000 operating days. In 2016, the number of rental days rose to 206.1m and the number of reported deaths was 66, giving a fatal injury rate of 0.32 per 100,000 on-hire days, equivalent to one death every 3.2 million operating days.

In 2016 falls from height accounted for 38% of the reported fatalities and electrocution 23%. There were fewer fatal overturns (12% of fatal incidents, as opposed

## "The Global MEWP fleet will rise to 7 million, up from 1.25 million today."

Pierre Saubot, Europlatform 2017, Warsaw, Poland

to 27% in 2015), but entrapments accounted for a higher proportion of the reported deaths (18%) than the year before, when they accounted for 15% of reported fatalities.